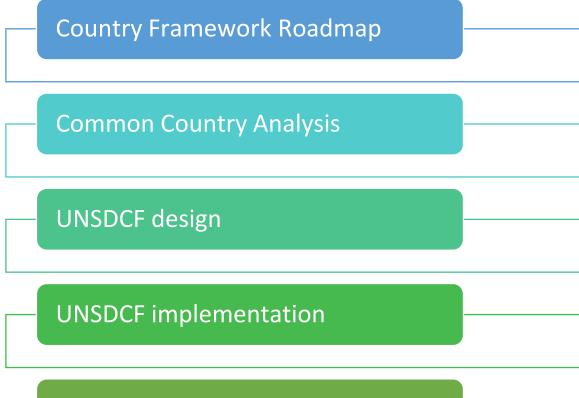

### Mainstreaming in the Roadmap

Engage A. Engage environment- and climate change-related actors and concerned and interested stakeholders

Make B. Make the case and build capacity for environment and climate change Mainstreaming

#### Mainstreaming in the Common Country Analysis

Steps for Mainstreaming Environment and Climate Change

| Methodology and<br>Work Plan          | A. Integrate process of Env and CC mainstreaming in the CCA methodology and workplan                    |
|---------------------------------------|---------------------------------------------------------------------------------------------------------|
| Development Context                   | B. Identify and analyse key Env and CC issues within context of country development                     |
| Priorities, Needs, and<br>Commitments | C. Identify national Env and CC priorities and commitments under MEAs and other areas                   |
| SDG Targets                           | <b>D.</b> Assess progress towards relevant SDG targets, including for the <b>non-environmental</b> SDGs |
| Risks                                 | E. Identify and evaluate risks of Env degradation and/or the impacts of CC                              |
| Bottlenecks                           | F. Examine and identify gaps and challenges for achieving Env and CC goals and targets                  |
|                                       |                                                                                                         |
| Finance                               | G. Include public and private financing for addressing the Env and CC                                   |

### Mainstreaming in the Cooperation Framework design

| UNSDCF Steps                                 | Steps for Mainstreaming<br>Environment and Climate Change                                                      |
|----------------------------------------------|----------------------------------------------------------------------------------------------------------------|
| UNSDCF Design<br>Process                     | A. Create an enabling environment for mainstreaming (i.e., relevant expertise, right stakeholders, mechanisms) |
| Country Context                              | B. Confirm the key Env and CC issues, risks, and opportunities                                                 |
| Theory of Change and<br>Strategic priorities | C. Integrate Env and CC priorities with the UNSDCF strategic priorities and Theory of Change                   |
| Results Framework                            | D. Integrate Env and CC outcomes, outputs, and indicators with the UNSDCF results framework                    |
| UNCT configuration                           | E. Integrate Env and CC capacity in the UNCT configuration                                                     |

#### Mainstreaming in implementation and M&E

| UNSDCF Steps   | Steps for Mainstreaming<br>Environment and Climate Change                                                                      |
|----------------|--------------------------------------------------------------------------------------------------------------------------------|
| Implementation | Integrate Environment and<br>Climate Change priorities in Joint<br>Work Plans, Programmes, and<br>Projects                     |
| M&E            | Assess achievement of Env and<br>CC outcomes and outputs<br>Assess effectiveness of the<br>mainstreaming system and<br>process |