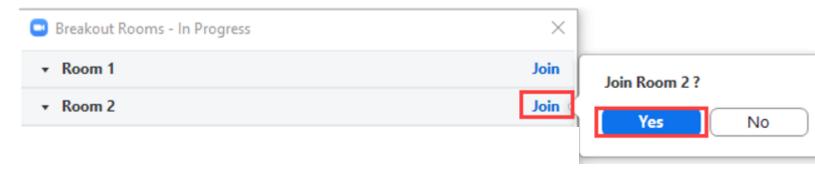

# <mark>How to join</mark>

- 1. At the bottom of your screen, click Breakout Rooms.
- 2. Find your region's room on the Zoom breakout room list.
- **3. Click 'Join'**. Then click '**Yes'** to confirm. You will be transported to the room of your region.

### Solution Sharing Sub-regional Breakout Rooms - How to join

- 1. At the bottom of your screen, click Breakout Rooms.
- 2. Find your region's room on the Zoom breakout room list.
- **3. Click 'Join'**. Then click '**Yes'** to confirm. You will be transported to the room of your region.