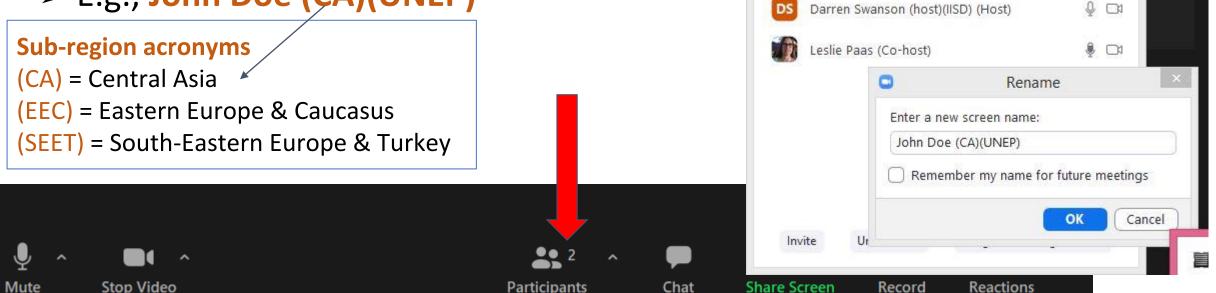

## How to rename yourself to enhance interaction

More >

Participants (3)

John Doe (CA)(UNEP) (Me)

- Click on Participants in the Zoom menu bar
- > The participant list will open. Click on More > beside your name
- ➤ Select Rename, and change as follows:
- ➤ E.g., John Doe (CA)(UNEP)