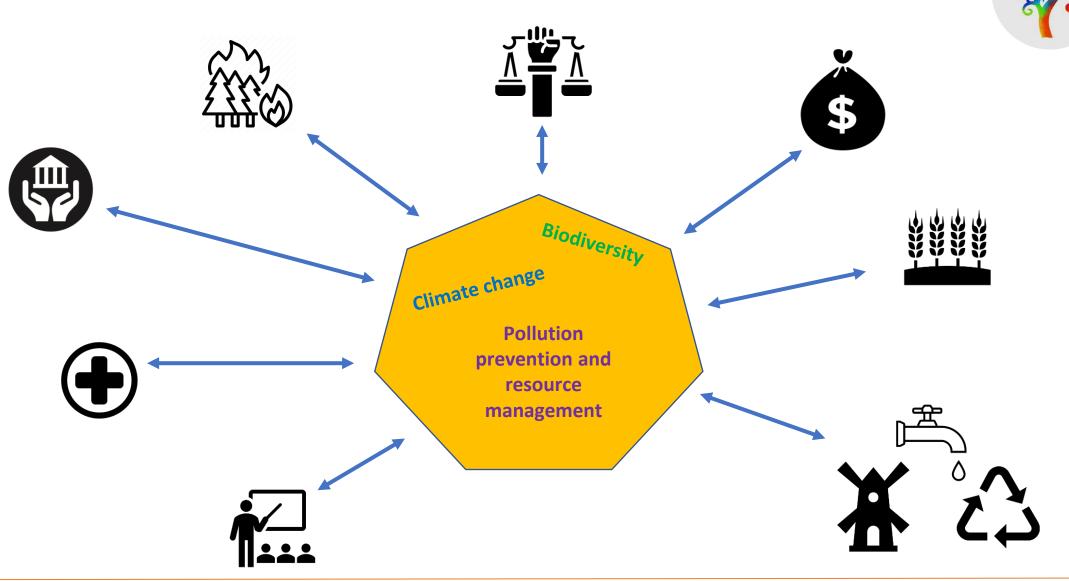

#### **Expected results of Mainstreaming**

- 1. Addressing the **environment and climate change risks and challenges**, which may jeopardize the success and overall impact of development goals and interventions
- 2. Preventing the **negative impacts of development interventions** on the environment and climate change
- 3. Enhancing positive environment- and climate changerelated **benefits and opportunities of the development interventions** to support environmentally sustainable, low-emission, and resilient development
- 4. Identifying **indicators** for measuring the achievement of environmentally sustainable, low emission, and resilient development