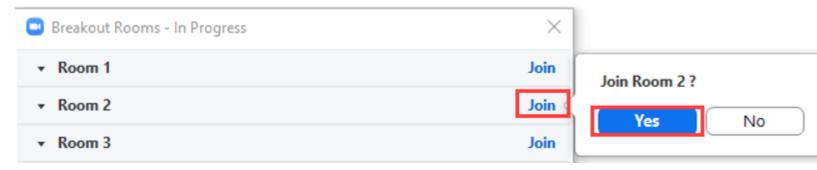

# <mark>How to join</mark>

- 1. At the bottom of your screen, click Breakout Rooms.
- 2. Find your region's room on the Zoom breakout room list.
- **3. Click 'Join'**. Then click '**Yes'** to confirm. You will be transported to the room of your region.

### Solution Sharing Sub-regional Breakout Rooms - How to join

- 1. At the bottom of your screen, click Breakout Rooms.
- 2. Find your region's room on the Zoom breakout room list.
- **3. Click 'Join'**. Then click '**Yes'** to confirm. You will be transported to the room of your region.