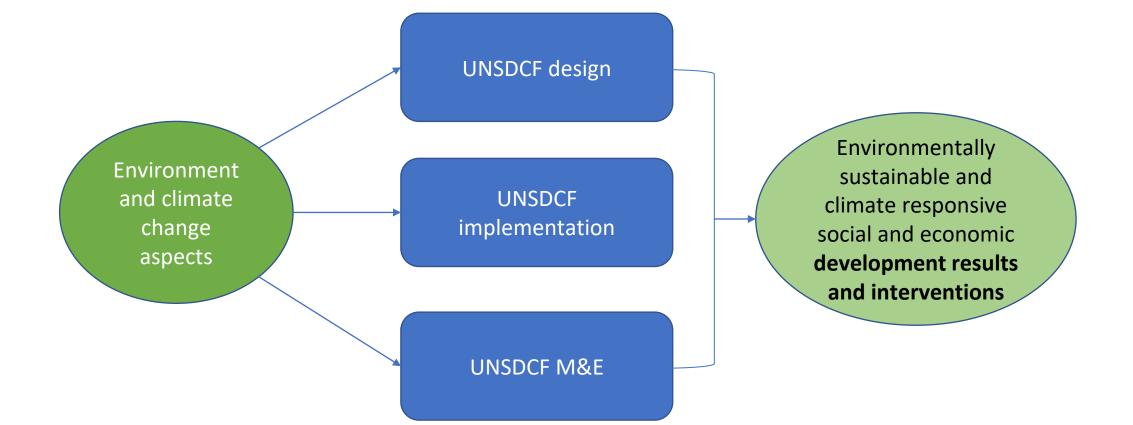

#### What is Mainstreaming in USDCF process?

#### slido

Entry points quiz 3. In which of the processes listed should mainstreaming be carried out to ensure that UNCT support will lead to environmentally sustainable and climate responsive social and economic development results?